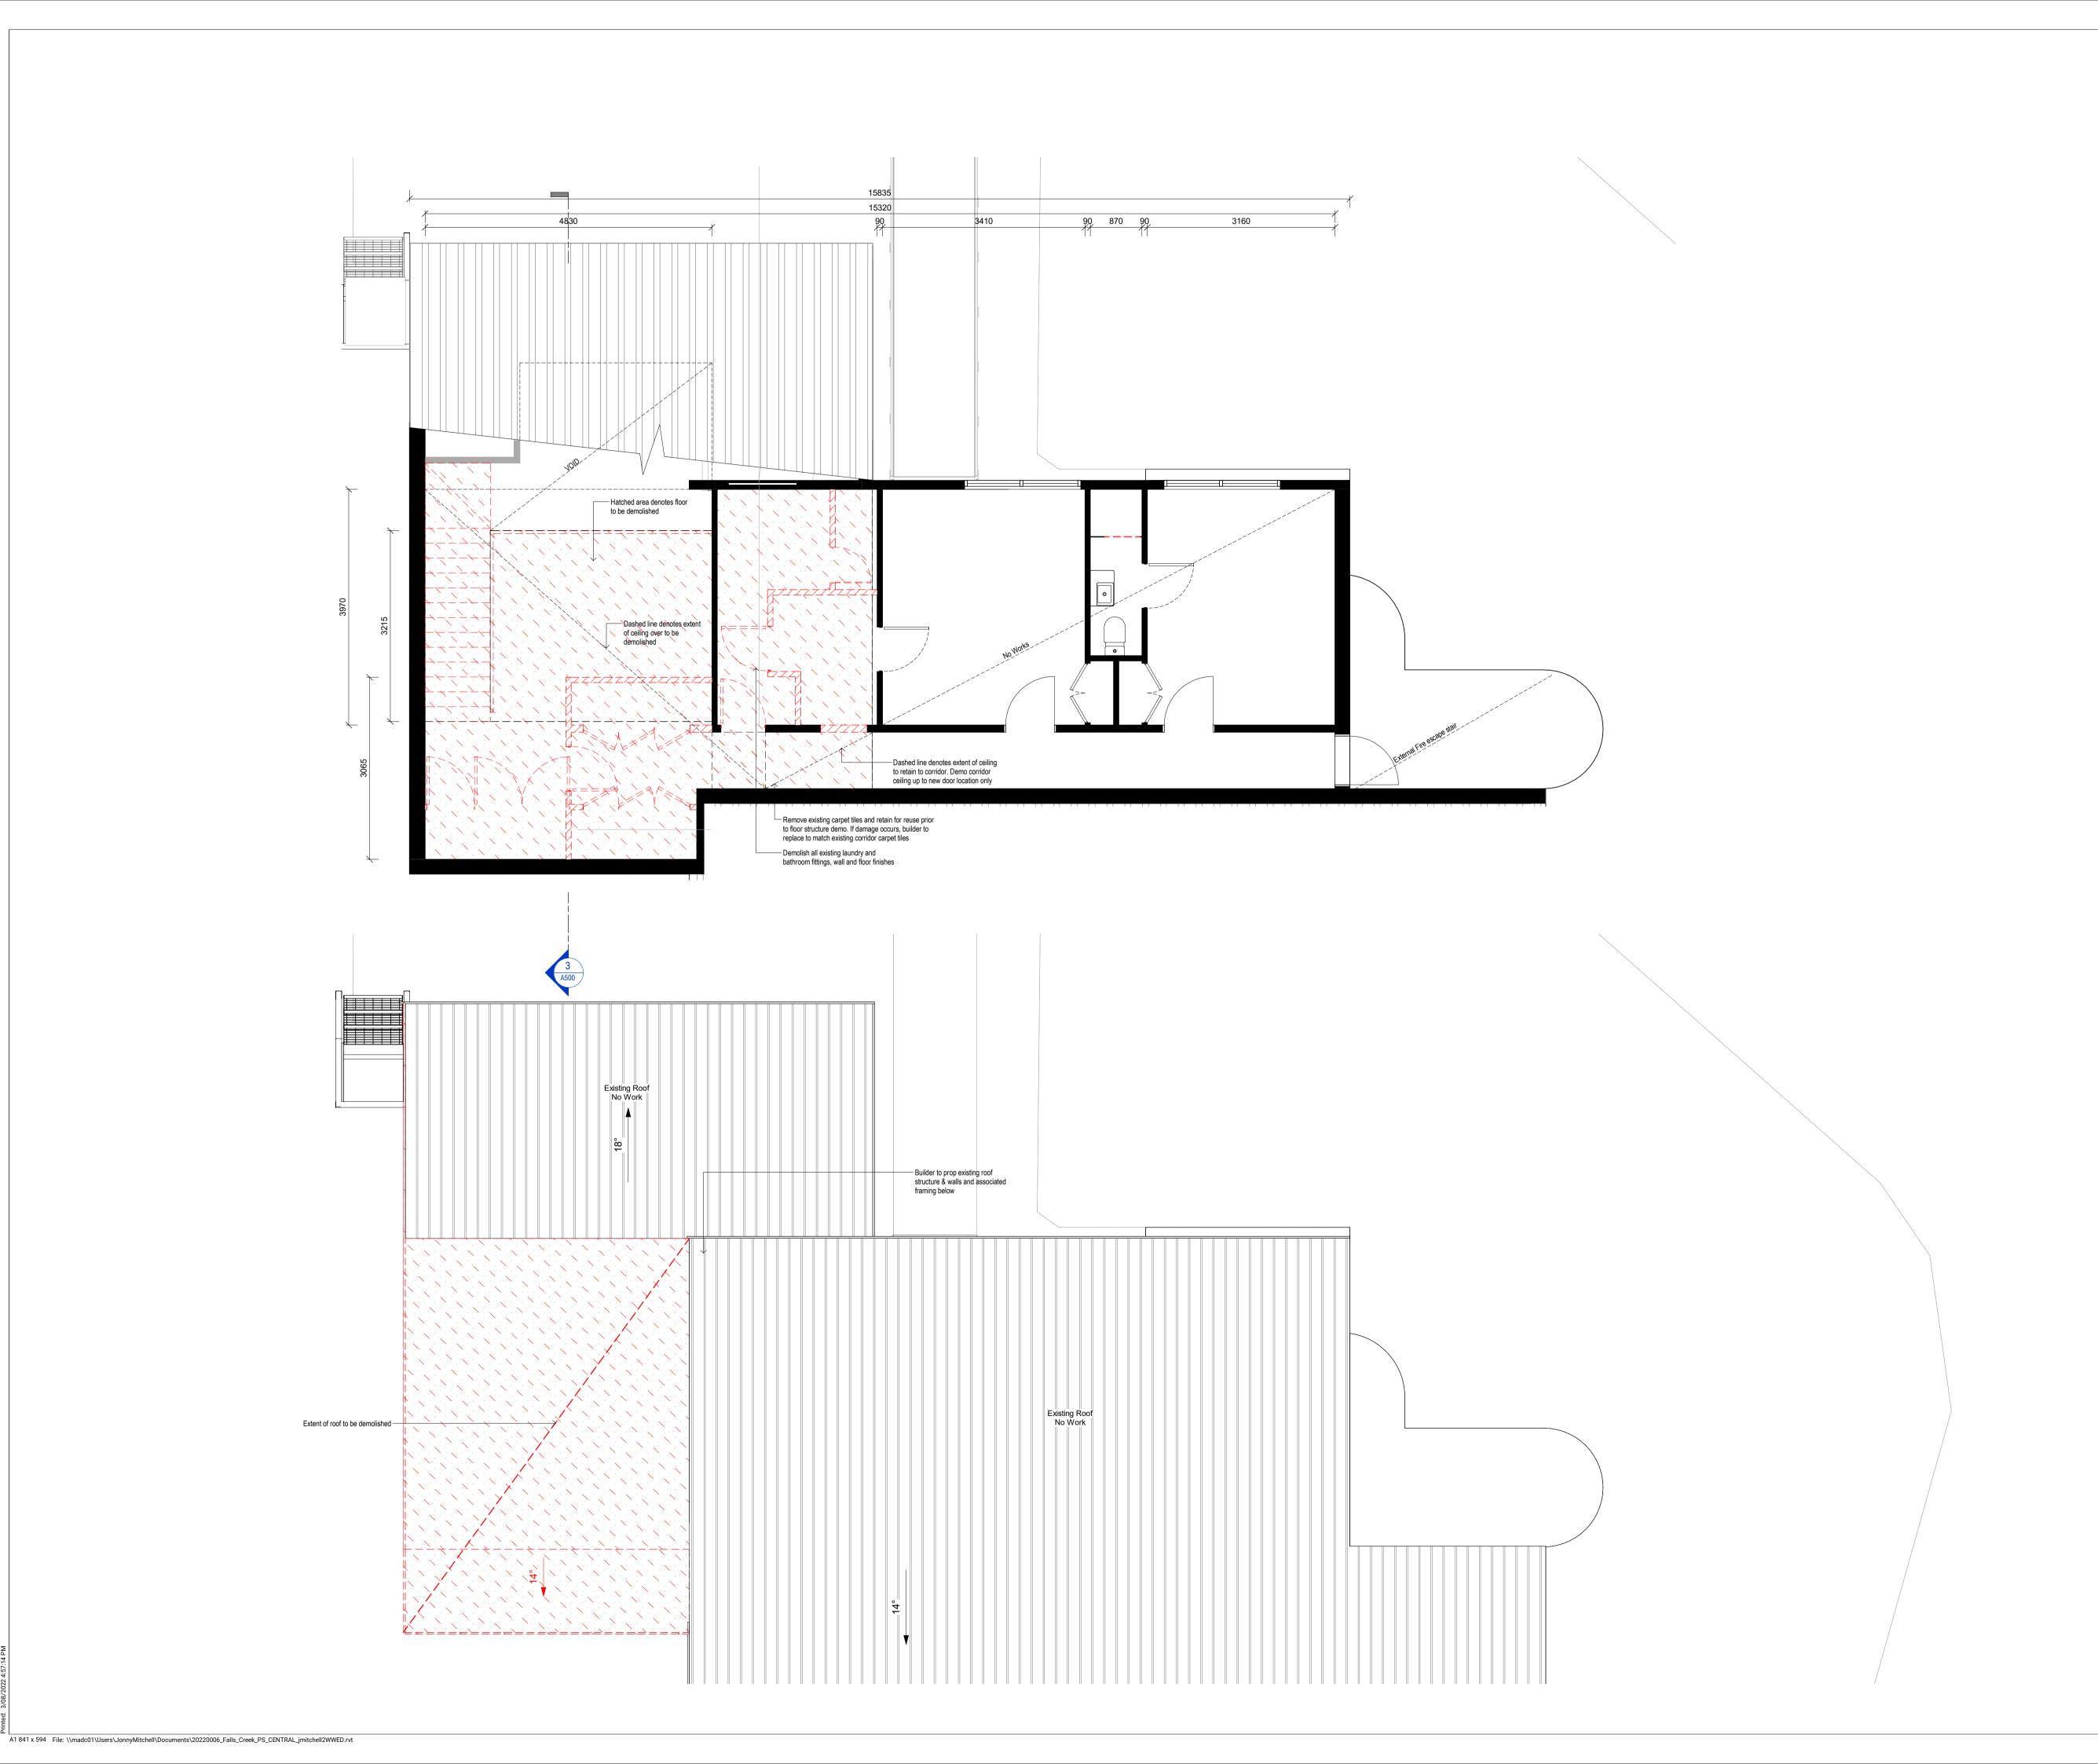

## **Legend - Demolition**

Demolition works

## **GENERAL NOTES**

DEMOLISH AND DISPOSE OF LEGALLY ALL WORK AS SHOWN AND ALL OTHER ELEMENTS AND FEATURES AND REQUIRED IN ORDER FOR THE PROPOSED WORKS TO BE EXECUTED IN ACCORDANCE WITH THE REMAINDER OF THESE DRAWINGS.

REFER TO ALL ENGINEERS DOCUMENTATION FOR DETAILS OF DEMOLITION OF EXISTING SERVICES AND COORDINATION OF ALL BUILDERS WORK AND STAGING IN RELATION TO ALL SERVICES AND STRUCTURE.

ENSURE STRUCTURAL INTEGRITY TO SURROUNDING BUILDINGS DURING AND AFTER DEMOLITION WORKS.

ENSURE ALL SERVICES TO EXISTING PREMISES ARE MAINTAINED UNTIL NEW SERVICES ARE INSTALLED. RETAIN EXISTING SECURITY CAMERAS AND EQUIPMENT TO BE RE-USED

EXISTING SERVICES TO BE DEMOLISHED OR CUT AND SEALED OFF AS REQUIRED. DIVERT SERVICES AFFECTED BY DEMOLITION IN ACCORDANCE WITH ENGINEERS DOCUMENTATION.
REMAINING VERTICAL SERVICES TO BE RELOCATED TO NEAREST COLUMN OR WALL.

REFER TO LAND SURVEY PLANS FOR EXISTING LEVELS AND SERVICES LOCATIONS.

MAKE GOOD ALL WORKS AS REQUIRED FOLLOWING DEMOLITION IN PREPARATION FOR THE EXECUTION OF PROPOSED WORKS. REFER TO SOIL MANAGEMENT PLAN AND ARBORISTS REPORT PRIOR TO UNDERTAKING ANY SITE WORKS.

ALL DEMOLITION AND STAGING DRAWINGS TO BE PRINTED IN COLOUR. ALL EXISTING ITEMS, GRIDS & GRID DIMENSIONS ARE INDICATIVE ONLY. CHECK ON SITE TO CONFIRM EXISTING CONDITIONS PRIOR TO ANY WORKS. ANY DISCREPANCIES TO BE BROUGHT TO THE NOTICE OF PROJECT MANANGER /STRUCTURAL ENGINEER & THE ARCHITECTS.

project address 15 Slalom St, Falls Creek VIC 3699

Victorian Schools Building Authority (VSBA)

EXISTING & DEMO PLAN - LEVEL 1

As indicated @A1

03.08.2022

TENDER - NFC

All existing conditions, dimensions and levels to be checked on site prior to commencing construction.
 All existing levels are indicative only. Survey drawing to take precedence over architectural drawings.
 Builder to refer any inconsistencies to the Architect for clarification.
 Builder to check that this drawing is the most recent amendment.
 Do not scale the drawings.